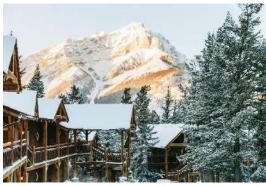

## About Buffalo Mountain Lodge

Banff, Alberta

A secret gem of the Canadian Rockies, Buffalo Mountain Lodge offers comfortable accommodation, signature Rocky Mountain Cuisine, mountain-style architecture and spectacular views.

- 15-minute walk from downtown Banff.
- Wood burning fireplaces in each room.
- Close proximity to hiking and biking trails.