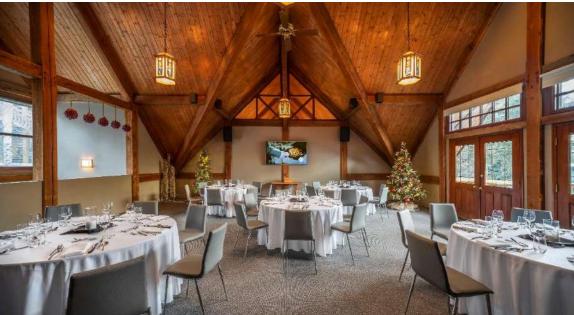

## Wapiti Longhouse

Composed of two levels: Upper floor and a main level wine cellar.

This venue features a beautiful fieldstone log-burning fireplace and offers a spectacular view of Cascade Mountain.

- Accommodates parties up to 100 people depending on room set-up. Minimum 50 pax.
- Upper Floor (31'x48'): Massive beamed ceiling, large fieldstone fireplace, balcony, in house DMX system, and natural lighting.
- Wine Cellar (22'x36'): Located on the main level with heated slate flooring and in-room bar.

### Wainwright Room

Ideal for intimate gatherings, the Wainwright room offers stunning peaked wood beam ceilings and is surrounded by windows offering natural light.

Accommodates parties up to 70 people depending on room set-up.

### Strathcona Room

Provides a formal setting complete with a breathtaking view of Cascade Mountain. Ideal for smaller events.

- Accommodates parties up to 48 people depending on room set-up.
- Dimensions: 31'x31' with 20 ft peaked wood beam construction.
- Features balcony and large picture windows as well as in room bar.
- Located on the upper floor in the Main Lodge.