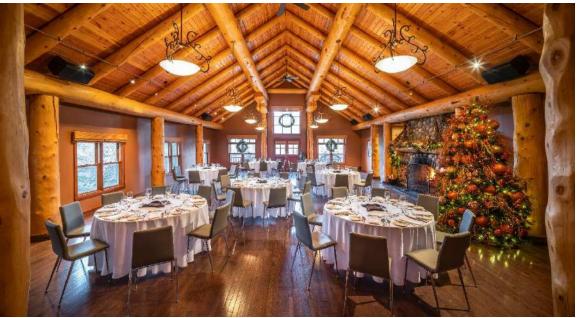

## Wapiti Longhouse

Composed of two levels: Upper floor and a main level wine cellar.

This venue features a beautiful fieldstone log-burning fireplace and offers a spectacular view of Cascade Mountain.

- Accommodates parties up to 100 people depending on room set-up. Minimum 50 pax.
- Upper Floor (31'x48'): Massive beamed ceiling, large fieldstone fireplace, balcony, in house DMX system, and natural lighting.
- Wine Cellar (22'x36'): Located on the main level with heated slate flooring and in-room bar.

### Wainwright Room

Ideal for intimate gatherings, the Wainwright room offers stunning peaked wood beam ceilings and is surrounded by windows offering natural light.

Accommodates parties up to 70 people depending on room set-up.

### Strathcona Room

Provides a formal setting complete with a breathtaking view of Cascade Mountain. Ideal for smaller events.

- Accommodates parties up to 48 people depending on room set-up.
- Dimensions: 31'x31' with 20 ft peaked wood beam construction.
- Features balcony and large picture windows as well as in room bar.
- Located on the upper floor in the Main Lodge.