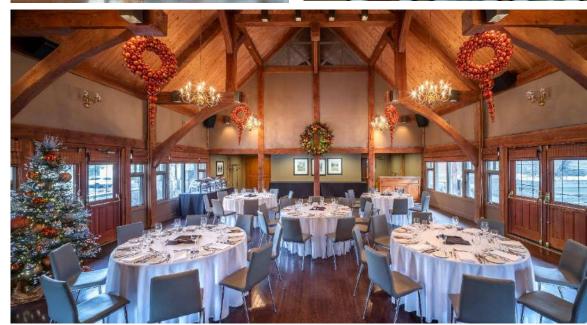

## Wapiti Longhouse

Composed of two levels: Upper floor and a main level wine cellar.

This venue features a beautiful fieldstone log-burning fireplace and offers a spectacular view of Cascade Mountain.

- Accommodates parties up to 100 people depending on room set-up. Minimum 50 pax.
- Upper Floor (31'x48'): Massive beamed ceiling, large fieldstone fireplace, balcony, in house DMX system, and natural lighting.
- Wine Cellar (22'x36'): Located on the main level with heated slate flooring and in-room bar.

### Wainwright Room

Ideal for intimate gatherings, the Wainwright room offers stunning peaked wood beam ceilings and is surrounded by windows offering natural light.

Accommodates parties up to 70 people depending on room set-up.

### Strathcona Room

Provides a formal setting complete with a breathtaking view of Cascade Mountain. Ideal for smaller events.

- Accommodates parties up to 48 people depending on room set-up.
- Dimensions: 31'x31' with 20 ft peaked wood beam construction.
- Features balcony and large picture windows as well as in room bar.
- Located on the upper floor in the Main Lodge.