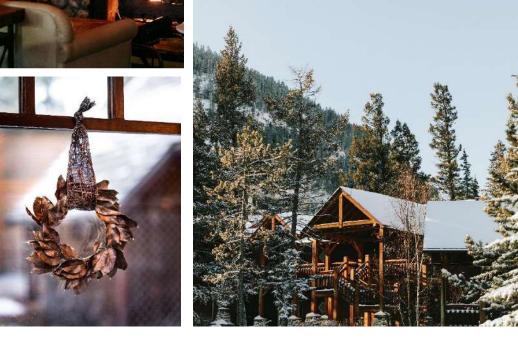

## About Buffalo Mountain Lodge

Banff, Alberta

A secret gem of the Canadian Rockies, Buffalo Mountain Lodge offers comfortable accommodation, signature Rocky Mountain Cuisine, mountain-style architecture and spectacular views.

- 15-minute walk from downtown Banff.
- Wood burning fireplaces in each room.
- Close proximity to hiking and biking trails.