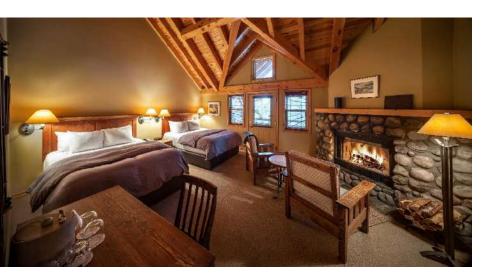

#### **LODGE ROOMS**

- 1 or 2 Queen Beds
- Wood burning stone fireplace
- Spacious sitting area with two armchairs
- Television & WIFI

#### **BUFFALO ROOMS**

- 1 or 2 Queen Beds or 1 King Bed
- Wood burning stone fireplace
- Separate sitting area
- Television & WIFI
- Pet friendly accommodations available

#### PREMIER QUEEN ROOM

- 1 or 2 Queen beds.
- Wood burning stone fireplace.
- Spacious sitting area with two chairs
- Heated slate floors & clawfoot tub
- Television & WIFI

#### PREMIER KING ROOM

- 1 King Bed
- Wood burning stone fireplace
- Spacious sitting area with two armchairs
- Heated slate floor & clawfoot tub
- Television & WIFI