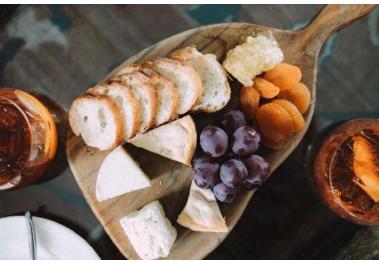

## Room Drops

Choose from a selection of items that can be placed in the guest rooms upon arrival, for additional purchase:

- Plate of Assorted Cookies
- Fresh Whole Fruit Basket
- Fresh Fruit and Cheese Plate
- Chocolate Covered Strawberries or Lindt Chocolates
- Bottle of Champagne or Wine
- Bumbleberry or Marmalade Jam
- Mustard Melons or Cranberry Relish
- Cast Iron Tea Pot and Assorted Loose Tea Leaves
- Crested Glass Coffee Mug
- Lodge Toque