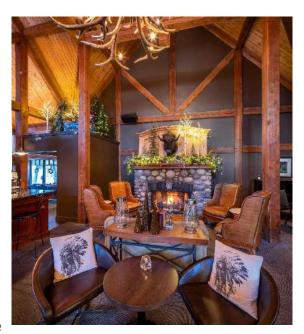

## Wapiti Longhouse

Composed of two levels: Upper floor and a main level wine cellar.

This venue features a beautiful fieldstone log-burning fireplace and offers a spectacular view of Cascade Mountain.

- Accommodates parties up to 100 people depending on room set-up. Minimum 50 pax.
- Upper Floor (31'x48'): Massive beamed ceiling, large fieldstone fireplace, balcony, in house DMX system, and natural lighting.
- Wine Cellar (22'x36'): Located on the main level with heated slate flooring and in-room bar.

### Wainwright Room

Ideal for intimate gatherings, the Wainwright room offers stunning peaked wood beam ceilings and is surrounded by windows offering natural light.

Accommodates parties up to 70 people depending on room set-up.

### Strathcona Room

Provides a formal setting complete with a breathtaking view of Cascade Mountain. Ideal for smaller events.

- Accommodates parties up to 48 people depending on room set-up.
- Dimensions: 31'x31' with 20 ft peaked wood beam construction.
- Features balcony and large picture windows as well as in room bar.
- Located on the upper floor in the Main Lodge.