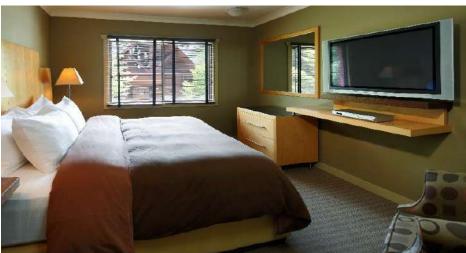

#### PREMIER QUEEN ROOM

- 1 or 2 Queen beds.
- Wood burning stone fireplace.
- Spacious sitting area with two chairs
- Heated slate floors & clawfoot tub
- Television & WIFI

#### PREMIER KING ROOM

- 1 King Bed
- Wood burning stone fireplace
- Spacious sitting area with two armchairs
- Heated slate floor & clawfoot tub
- Television & WIFI