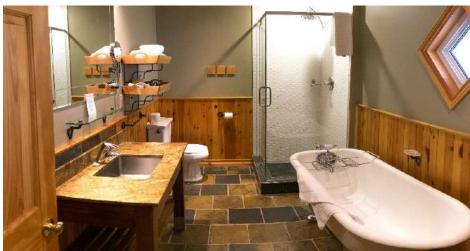

#### PREMIER QUEEN ROOM

- 1 or 2 Queen beds.
- Wood burning stone fireplace.
- Spacious sitting area with two chairs
- Heated slate floors & clawfoot tub
- Television & WIFI

#### PREMIER KING ROOM

- 1 King Bed
- Wood burning stone fireplace
- Spacious sitting area with two armchairs
- Heated slate floor & clawfoot tub
- Television & WIFI