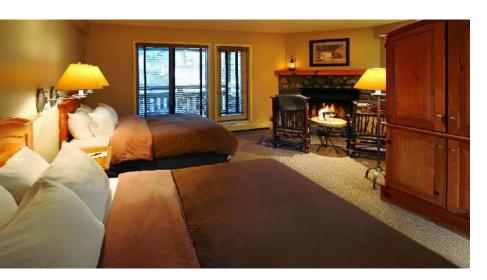

#### **LODGE ROOMS**

- 1 or 2 Queen Beds
- Wood burning stone fireplace
- Spacious sitting area with two armchairs
- Television & WIFI

#### **BUFFALO ROOMS**

- 1 or 2 Queen Beds or 1 King Bed
- Wood burning stone fireplace
- Separate sitting area
- Television & WIFI
- Pet friendly accommodations available